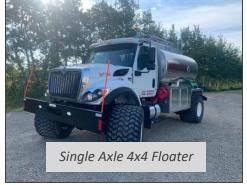

| Equipment - Trucks                             | <b>1 Month</b> (176 hrs) | <b>1 Month</b> (230 hrs) | <b>1 Month (</b> 300 hrs) |
|------------------------------------------------|--------------------------|--------------------------|---------------------------|
| Water Trucks – Automatics (Class 3Q)           |                          | Save 10%                 | Save 20%                  |
| <u>Tandem Axle</u>                             |                          |                          |                           |
| Conventional Tires – 16,000L Aluminum Tank     | \$9,250.00 (\$52.00/hr)  | \$10,800.00 (\$47.00/hr) | \$12,450.00 (\$41.50/hr)  |
| Full Floater Tires (Off Road)                  | \$11,500.00 (\$65.00/hr) | \$13,500.00 (\$58.50/hr) | \$15,600.00 (\$52.00/hr)  |
| Water Trucks – Automatics (Class 5Q)           |                          |                          |                           |
| Single Axle                                    |                          |                          |                           |
| Conventional Tires(4x4) – 8,000L Aluminum Tank | \$8,250.00 (\$47.00/hr)  | \$9,775.00 (\$42.50/hr)  | \$11,250.00 (\$37.50/hr)  |
| Full Floater Tires (4X4 Off Road)              | \$11,500.00 (\$65.00/hr) | \$13,500.00 (\$58.50/hr) | \$15,600.00 (\$52.00/hr)  |
| Water Truck – Standard (Class 5)               |                          |                          |                           |
| Single Axle Conventional – 4,750L Plastic Tank | \$6,000.00 (\$34.00/hr)  | \$7,000.00 (\$30.50/hr)  | \$8,250.00 (\$27.50/hr)   |
| Gravel Truck – Automatics (Class 3Q)           |                          |                          |                           |
| Tandem 16ft Box / Pup Capable (475hp)          | \$8,250.00 (\$42.50/hr)  | \$11,475.00 (\$38.25/hr) | \$13,600.00 (\$34.00/hr)  |