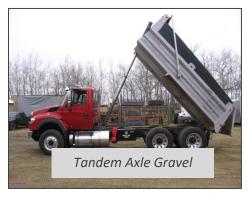

| Equipment - Trucks                             | <b>1 Month</b> (176 hrs) | <b>1 Month</b> (230 hrs) | <b>1 Month (</b> 300 hrs) |
|------------------------------------------------|--------------------------|--------------------------|---------------------------|
| Water Trucks – Automatics (Class 3Q)           |                          | Save 10%                 | Save 20%                  |
| <u>Tandem Axle</u>                             |                          |                          |                           |
| Conventional Tires – 16,000L Aluminum Tank     | \$9,250.00 (\$52.00/hr)  | \$10,800.00 (\$47.00/hr) | \$12,450.00 (\$41.50/hr)  |
| Full Floater Tires (Off Road)                  | \$11,500.00 (\$65.00/hr) | \$13,500.00 (\$58.50/hr) | \$15,600.00 (\$52.00/hr)  |
| Water Trucks – Automatics (Class 5Q)           |                          |                          |                           |
| Single Axle                                    |                          |                          |                           |
| Conventional Tires(4x4) – 8,000L Aluminum Tank | \$8,250.00 (\$47.00/hr)  | \$9,775.00 (\$42.50/hr)  | \$11,250.00 (\$37.50/hr)  |
| Full Floater Tires (4X4 Off Road)              | \$11,500.00 (\$65.00/hr) | \$13,500.00 (\$58.50/hr) | \$15,600.00 (\$52.00/hr)  |
| Water Truck – Standard (Class 5)               |                          |                          |                           |
| Single Axle Conventional – 4,750L Plastic Tank | \$6,000.00 (\$34.00/hr)  | \$7,000.00 (\$30.50/hr)  | \$8,250.00 (\$27.50/hr)   |
| Gravel Truck – Automatics (Class 3Q)           |                          |                          |                           |
| Tandem 16ft Box / Pup Capable (475hp)          | \$8,250.00 (\$42.50/hr)  | \$11,475.00 (\$38.25/hr) | \$13,600.00 (\$34.00/hr)  |